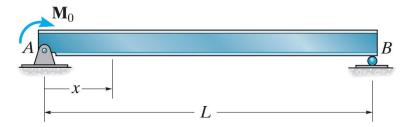

**Example 7a-1:** Determine the equations for slope and displacement in the following beam.

**Example 7a-2:** Determine the equations for slope and displacement in the following beam.

**Example 7a-3:** Determine the equations for slope and displacement in the following beam.