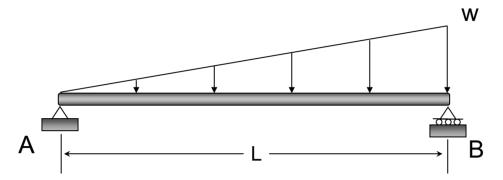

**Example 7a-3:** Determine the equations for slope and displacement in the following beam.

**Example 7a-4:** Determine the equations for slope and displacement in the following beam.

**Example 7a-4:** Determine the equations for slope and displacement in the following beam.