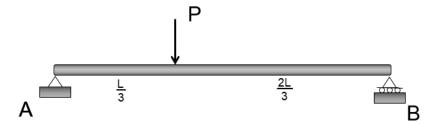

**Example 7a-5:** Determine the equations for slope and displacement in the following beam.

**Example 7a-5:** Determine the equations for slope and displacement in the following beam.

**Example 7a-6:** Determine the equations for slope and displacement in the following beam.