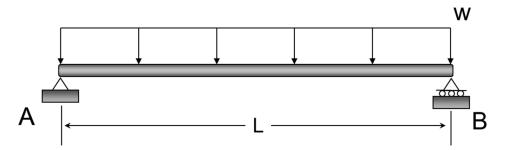

**Example 7a-1:** Determine the equations for slope and displacement in the following beam.

**Example 7a-2:** Determine the equations for slope and displacement in the following beam.

**Example 7a-3:** Determine the equations for slope and displacement in the following beam.