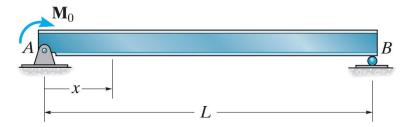

**Example 7a-1:** Determine the equations for slope and displacement in the following beam.

**Example 7a-2:** Determine the equations for slope and displacement in the following beam.

**Example 7a-3:** Determine the equations for slope and displacement in the following beam.

**Example 7a-3:** Determine the equations for slope and displacement in the following beam.

**Example 7a-4:** Determine the equations for slope and displacement in the following beam.

**Example 7a-4:** Determine the equations for slope and displacement in the following beam.