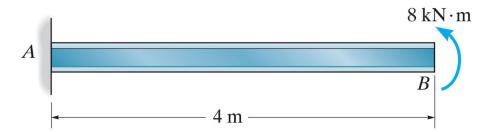

**Example 7a-5:** Determine the equations for slope and displacement in the following beam.

**Example 7a-5:** Determine the equations for slope and displacement in the following beam.

**Example 7a-6:** Determine the equations for slope and displacement in the following beam.

**Example 7a-6:** Determine the equations for slope and displacement in the following beam.

**Example 7a-7:** Determine the equations for slope and displacement in the following beam.

**Example 7a-7:** Determine the equations for slope and displacement in the following beam.