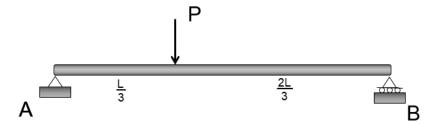

**Example 7a-6:** Determine the equations for slope and displacement in the following beam.

**Example 7a-7:** Determine the equations for slope and displacement in the following beam.

**Example 7a-7:** Determine the equations for slope and displacement in the following beam.