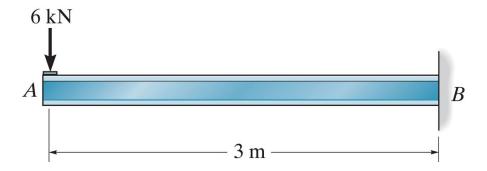

**Example 7a-5:** Determine the equations for slope and displacement in the following beam.

**Example 7a-5:** Determine the equations for slope and displacement in the following beam.

**Example 7a-6:** Determine the equations for slope and displacement in the following beam.

**Example 7a-6:** Determine the equations for slope and displacement in the following beam.

**Example 7a-7:** Determine the equations for slope and displacement in the following beam.

**Example 7a-7:** Determine the equations for slope and displacement in the following beam.