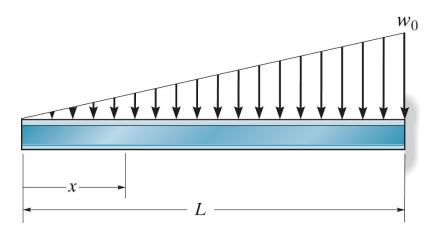

**Example 7a-1:** Determine the equations for slope and displacement in the following beam.

**Example 7a-2:** Determine the equations for slope and displacement in the following beam.

**Example 7a-3:** Determine the equations for slope and displacement in the following beam.

**Example 7a-3:** Determine the equations for slope and displacement in the following beam.

**Example 7a-4:** Determine the equations for slope and displacement in the following beam.

**Example 7a-4:** Determine the equations for slope and displacement in the following beam.