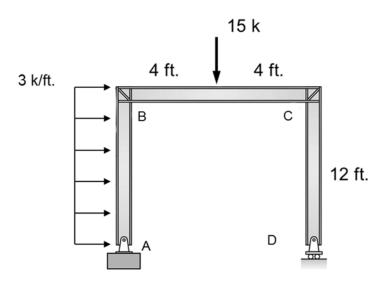

**Example 4d-1**: Draw the shear and moment diagrams for the following frame:

**Example 4d-1**: Draw the shear and moment diagrams for the following frame:

**Example 4d-2**: Draw the shear and moment diagrams for the following frame: