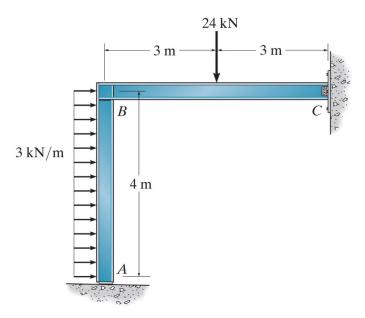

**Example 4d-1**: Draw the shear and moment diagrams for the following frame:

**Example 4d-1**: Draw the shear and moment diagrams for the following frame:

**Example 4d-2**: Draw the shear and moment diagrams for the following frame: