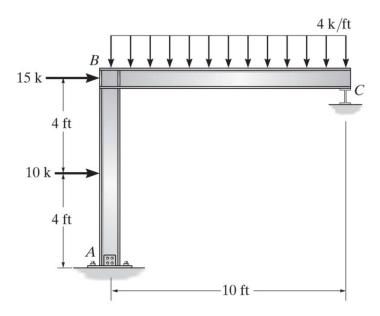

**Example 4d-2**: Draw the shear and moment diagrams for the following frame:

**Example 4d-3**: Draw the shear and moment diagrams for the following frame:

**Example 4d-3**: Draw the shear and moment diagrams for the following frame:

## **Example 4d-4**: Draw the shear and moment diagrams for the following frame: