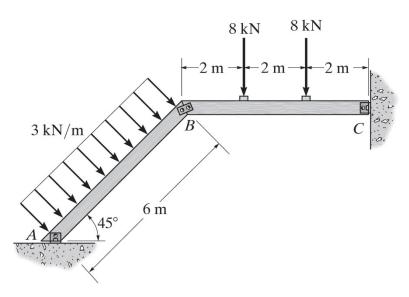

**Example 4d-2**: Draw the shear and moment diagrams for the following frame:

**Example 4d-3**: Draw the shear and moment diagrams for the following frame:

**Example 4d-3**: Draw the shear and moment diagrams for the following frame: