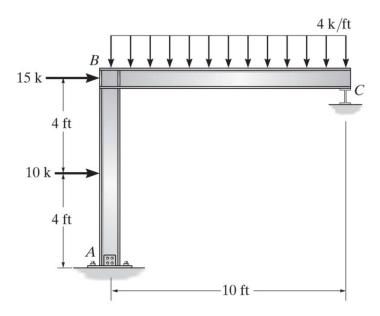

## **Example 4d-4**: Draw the shear and moment diagrams for the following frame: