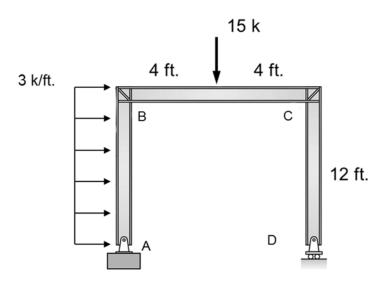

**Example 4d-1**: Draw the shear and moment diagrams for the following frame:

**Example 4d-1**: Draw the shear and moment diagrams for the following frame:

**Example 4d-2**: Draw the shear and moment diagrams for the following frame:

**Example 4d-2**: Draw the shear and moment diagrams for the following frame:

**Example 4d-3**: Draw the shear and moment diagrams for the following frame:

**Example 4d-3**: Draw the shear and moment diagrams for the following frame: