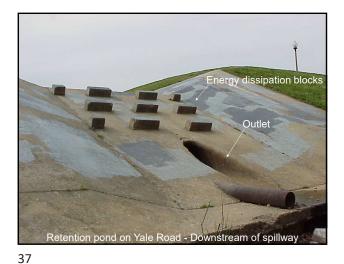

## **Detention Ponds**

- The following are examples of detention ponds located in Shelby County.
- > Can you identify the following features:
  - Inflow Structure
  - Configuration of Pond Bottom
  - Slope Protection
  - Outlet Structure
  - Trash Racks