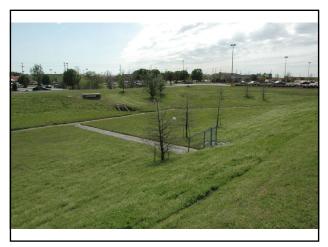

## **Detention Ponds**

- The following are examples of detention ponds located in Shelby County.
- > Can you identify the following features:
  - Inflow Structure
  - Configuration of Pond Bottom
  - Slope Protection
  - Outlet Structure
  - Trash Racks