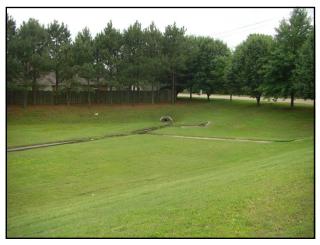

## **Detention Ponds**

- The following are examples of detention ponds located in Shelby County.
- > Can you identify the following features:
  - Inflow Structure
  - Configuration of Pond Bottom
  - Slope Protection
  - Outlet Structure
  - Trash Racks

2

3

9

15

16

Development Inlet Trickle Channel

17

21