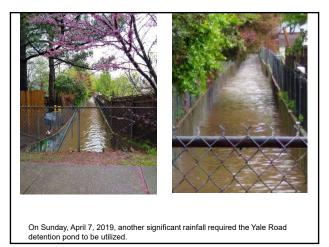

43

On Sunday, April 7, 2019, another significant rainfall required the Yale Road detention pond to be utilized.

49

On Sunday, April 7, 2019, another significant rainfall required the Yale Road detention pond to be utilized.