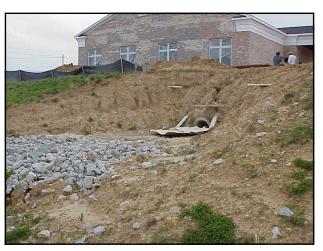

## **Detention Ponds**

- The following are examples of detention ponds located in Shelby County.
- > Can you identify the following features:
  - Inflow Structure
  - Configuration of Pond Bottom
  - Slope Protection
  - Outlet Structure
  - Trash Racks