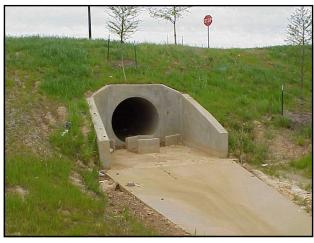

## **Detention Ponds**

- The following are examples of detention ponds located in Shelby County.
- > Can you identify the following features:
  - Inflow Structure
  - Configuration of Pond Bottom
  - Slope Protection
  - Outlet Structure
  - Trash Racks