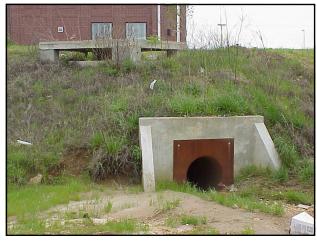

## **Detention Ponds**

- The following are examples of detention ponds located in Shelby County.
- > Can you identify the following features:
  - Inflow Structure
  - Configuration of Pond Bottom
  - Slope Protection
  - Outlet Structure
  - Trash Racks