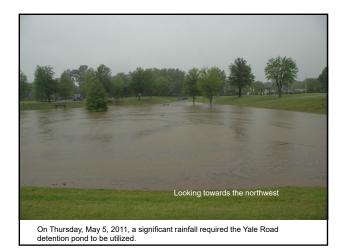

## **Detention Ponds**

- The following are examples of detention ponds located in Shelby County.
- > Can you identify the following features:
  - Inflow Structure
  - Configuration of Pond Bottom
  - Slope Protection
  - Outlet Structure
  - Trash Racks





2



3













9













15



16



Development Inlet Trickle Channel

17







21













27









30







33



Retention pond on Yale Road - Looking across the street

Drainage ditch running through housing development











39













45

47

43





On Sunday, April 7, 2019, another significant rainfall required the Yale Road detention pond to be utilized.





49



On Sunday, April 7, 2019, another significant rainfall required the Yale Road detention pond to be utilized.



51



On Sunday, April 7, 2019, another significant rainfall required the Yale Road detention pond to be utilized (video).