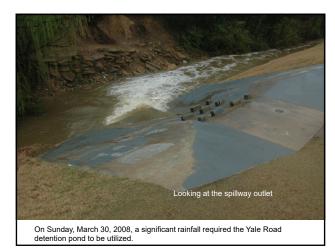

43

On Sunday, April 7, 2019, another significant rainfall required the Yale Road detention pond to be utilized.

49

On Sunday, April 7, 2019, another significant rainfall required the Yale Road detention pond to be utilized.