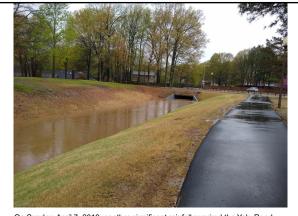

43

On Sunday, April 7, 2019, another significant rainfall required the Yale Road detention pond to be utilized.

49

On Sunday, April 7, 2019, another significant rainfall required the Yale Road detention pond to be utilized.