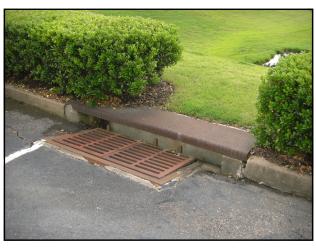

## **Detention Ponds**

- The following are examples of detention ponds located in Shelby County.
- > Can you identify the following features:
  - Inflow Structure
  - Configuration of Pond Bottom
  - Slope Protection
  - Outlet Structure
  - Trash Racks