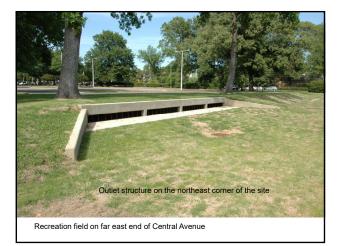

## **Detention Ponds**

- The following are examples of detention ponds located in Shelby County.
- > Can you identify the following features:
  - Inflow Structure
  - Configuration of Pond Bottom
  - Slope Protection
  - Outlet Structure
  - Trash Racks