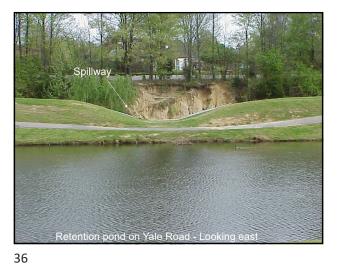

## **Detention Ponds**

- The following are examples of detention ponds located in Shelby County.
- > Can you identify the following features:
  - Inflow Structure
  - Configuration of Pond Bottom
  - Slope Protection
  - Outlet Structure
  - Trash Racks