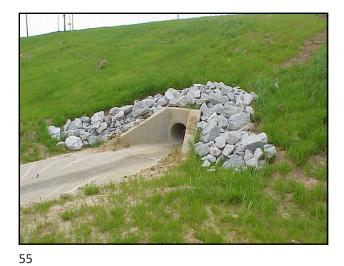

## **Detention Ponds**

- The following are examples of detention ponds located in Shelby County.
- > Can you identify the following features:
  - Inflow Structure
  - Configuration of Pond Bottom
  - Slope Protection
  - Outlet Structure
  - Trash Racks