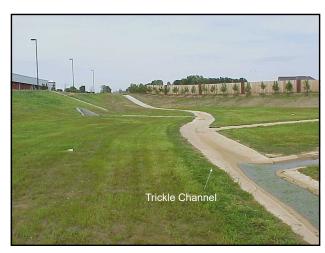

## **Detention Ponds**

- The following are examples of detention ponds located in Shelby County.
- > Can you identify the following features:
  - Inflow Structure
  - Configuration of Pond Bottom
  - Slope Protection
  - Outlet Structure
  - Trash Racks