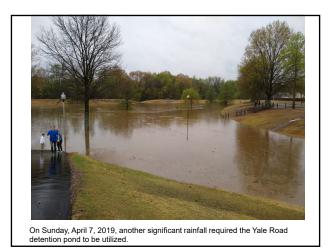

43

On Sunday, April 7, 2019, another significant rainfall required the Yale Road detention pond to be utilized.

49

On Sunday, April 7, 2019, another significant rainfall required the Yale Road detention pond to be utilized.