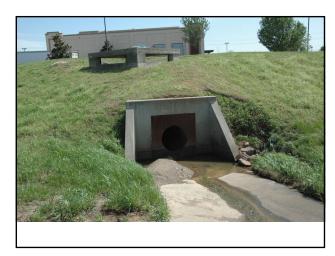

## **Detention Ponds**

- The following are examples of detention ponds located in Shelby County.
- > Can you identify the following features:
  - Inflow Structure
  - Configuration of Pond Bottom
  - Slope Protection
  - Outlet Structure
  - Trash Racks