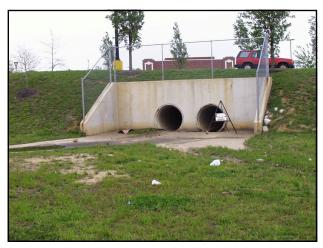

## **Detention Ponds**

- The following are examples of detention ponds located in Shelby County.
- > Can you identify the following features:
  - Inflow Structure
  - Configuration of Pond Bottom
  - Slope Protection
  - Outlet Structure
  - Trash Racks