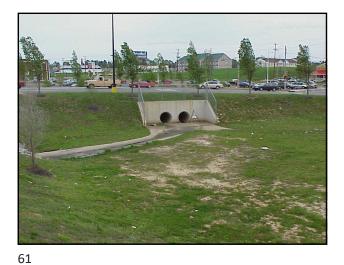

## **Detention Ponds**

- The following are examples of detention ponds located in Shelby County.
- > Can you identify the following features:
  - Inflow Structure
  - Configuration of Pond Bottom
  - Slope Protection
  - Outlet Structure
  - Trash Racks