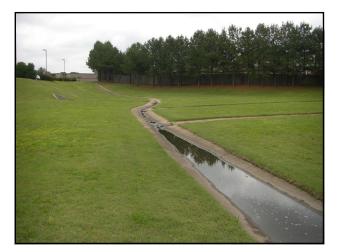

## **Detention Ponds**

- The following are examples of detention ponds located in Shelby County.
- > Can you identify the following features:
  - Inflow Structure
  - Configuration of Pond Bottom
  - Slope Protection
  - Outlet Structure
  - Trash Racks