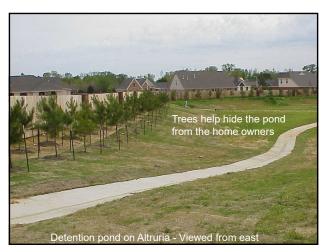

## **Detention Ponds**

- The following are examples of detention ponds located in Shelby County.
- > Can you identify the following features:
  - Inflow Structure
  - Configuration of Pond Bottom
  - Slope Protection
  - Outlet Structure
  - Trash Racks