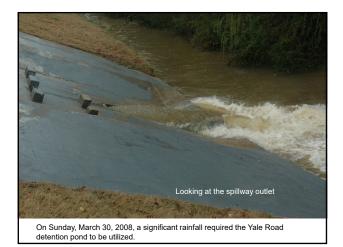

## **Detention Ponds**

- The following are examples of detention ponds located in Shelby County.
- > Can you identify the following features:
  - Inflow Structure
  - Configuration of Pond Bottom
  - Slope Protection
  - Outlet Structure
  - Trash Racks





2



3













9













15



16



Development Inlet Trickle Channel

17







21













27









30







33



Retention pond on Yale Road - Looking across the street

Drainage ditch running through housing development











39













45

47

43





On Sunday, April 7, 2019, another significant rainfall required the Yale Road detention pond to be utilized.





49



On Sunday, April 7, 2019, another significant rainfall required the Yale Road detention pond to be utilized.



51



On Sunday, April 7, 2019, another significant rainfall required the Yale Road detention pond to be utilized (video).