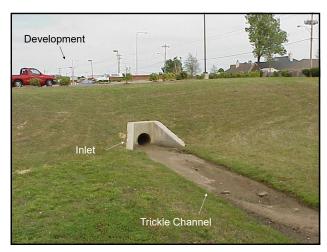

## **Detention Ponds**

- The following are examples of detention ponds located in Shelby County.
- > Can you identify the following features:
  - Inflow Structure
  - Configuration of Pond Bottom
  - Slope Protection
  - Outlet Structure
  - Trash Racks

2

3

9

15

16

Development Inlet Trickle Channel

17

21