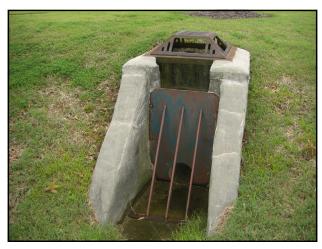

## **Detention Ponds**

- The following are examples of detention ponds located in Shelby County.
- > Can you identify the following features:
  - Inflow Structure
  - Configuration of Pond Bottom
  - Slope Protection
  - Outlet Structure
  - Trash Racks