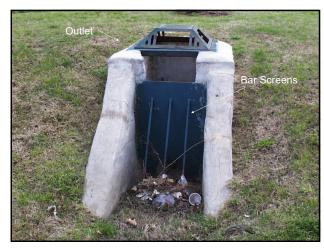

## **Detention Ponds**

- The following are examples of detention ponds located in Shelby County.
- > Can you identify the following features:
  - Inflow Structure
  - Configuration of Pond Bottom
  - Slope Protection
  - Outlet Structure
  - Trash Racks