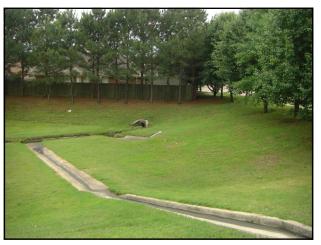

## **Detention Ponds**

- The following are examples of detention ponds located in Shelby County.
- > Can you identify the following features:
  - Inflow Structure
  - Configuration of Pond Bottom
  - Slope Protection
  - Outlet Structure
  - Trash Racks

27

30

33

Retention pond on Yale Road - Looking across the street

Drainage ditch running through housing development

39

45

47