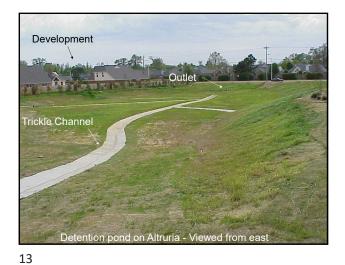

## **Detention Ponds**

- The following are examples of detention ponds located in Shelby County.
- > Can you identify the following features:
  - Inflow Structure
  - Configuration of Pond Bottom
  - Slope Protection
  - Outlet Structure
  - Trash Racks