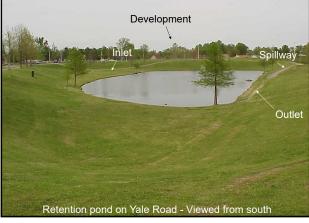

## **Detention Ponds**

- The following are examples of detention ponds located in Shelby County.
- > Can you identify the following features:
  - Inflow Structure
  - Configuration of Pond Bottom
  - Slope Protection
  - Outlet Structure
  - Trash Racks

2

3

9

15

16

Development Inlet Trickle Channel

17

21