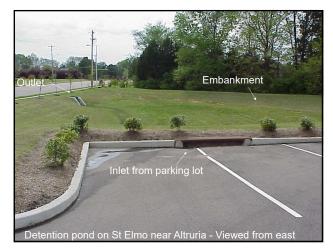

## **Detention Ponds**

- The following are examples of detention ponds located in Shelby County.
- > Can you identify the following features:
  - Inflow Structure
  - Configuration of Pond Bottom
  - Slope Protection
  - Outlet Structure
  - Trash Racks