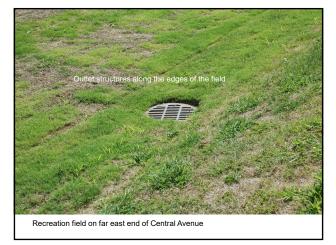

## **Detention Ponds**

- The following are examples of detention ponds located in Shelby County.
- > Can you identify the following features:
  - Inflow Structure
  - Configuration of Pond Bottom
  - Slope Protection
  - Outlet Structure
  - Trash Racks