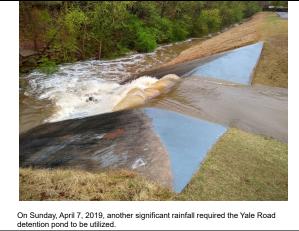

43

On Sunday, April 7, 2019, another significant rainfall required the Yale Road detention pond to be utilized.

49

On Sunday, April 7, 2019, another significant rainfall required the Yale Road detention pond to be utilized.