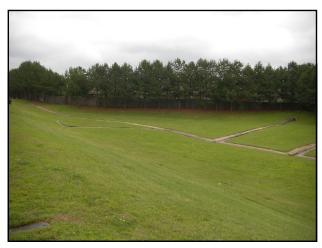

## **Detention Ponds**

- The following are examples of detention ponds located in Shelby County.
- > Can you identify the following features:
  - Inflow Structure
  - Configuration of Pond Bottom
  - Slope Protection
  - Outlet Structure
  - Trash Racks