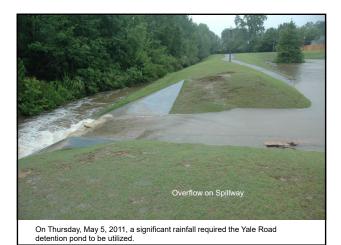

## **Detention Ponds**

- The following are examples of detention ponds located in Shelby County.
- > Can you identify the following features:
  - Inflow Structure
  - Configuration of Pond Bottom
  - Slope Protection
  - Outlet Structure
  - Trash Racks





2



3













9













15



16



Development Inlet Trickle Channel

17







21













27









30







33



Retention pond on Yale Road - Looking across the street

Drainage ditch running through housing development











39













45

47

43





On Sunday, April 7, 2019, another significant rainfall required the Yale Road detention pond to be utilized.





49



On Sunday, April 7, 2019, another significant rainfall required the Yale Road detention pond to be utilized.



51



On Sunday, April 7, 2019, another significant rainfall required the Yale Road detention pond to be utilized (video).