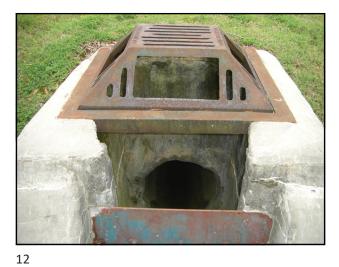

## **Detention Ponds**

- The following are examples of detention ponds located in Shelby County.
- > Can you identify the following features:
  - Inflow Structure
  - Configuration of Pond Bottom
  - Slope Protection
  - Outlet Structure
  - Trash Racks