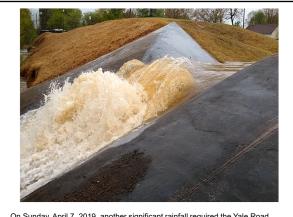

43

On Sunday, April 7, 2019, another significant rainfall required the Yale Road detention pond to be utilized.

49

On Sunday, April 7, 2019, another significant rainfall required the Yale Road detention pond to be utilized.