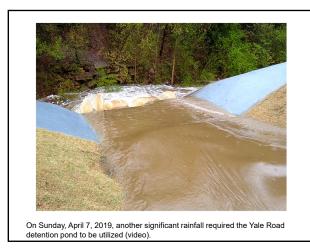

51

On Sunday, April 7, 2019, another significant rainfall required the Yale Road detention pond to be utilized (video).