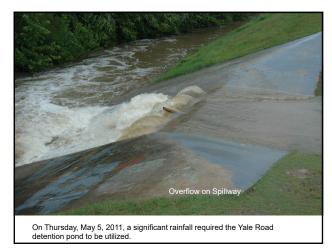

## **Detention Ponds**

- The following are examples of detention ponds located in Shelby County.
- > Can you identify the following features:
  - Inflow Structure
  - Configuration of Pond Bottom
  - Slope Protection
  - Outlet Structure
  - Trash Racks





2



3













9













15



16



Development Inlet Trickle Channel

17







21













27









30







33



Retention pond on Yale Road - Looking across the street

Drainage ditch running through housing development











39













45

47

43





On Sunday, April 7, 2019, another significant rainfall required the Yale Road detention pond to be utilized.





49



On Sunday, April 7, 2019, another significant rainfall required the Yale Road detention pond to be utilized.



51



On Sunday, April 7, 2019, another significant rainfall required the Yale Road detention pond to be utilized (video).