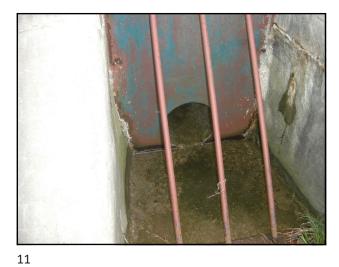

## **Detention Ponds**

- The following are examples of detention ponds located in Shelby County.
- > Can you identify the following features:
  - Inflow Structure
  - Configuration of Pond Bottom
  - Slope Protection
  - Outlet Structure
  - Trash Racks