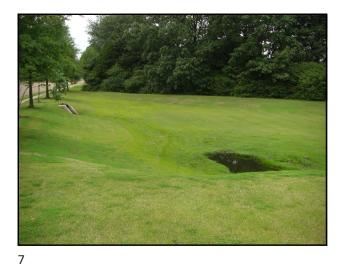

## **Detention Ponds**

- The following are examples of detention ponds located in Shelby County.
- > Can you identify the following features:
  - Inflow Structure
  - Configuration of Pond Bottom
  - Slope Protection
  - Outlet Structure
  - Trash Racks