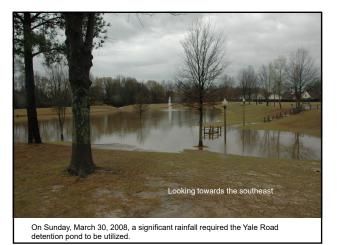

43

On Sunday, April 7, 2019, another significant rainfall required the Yale Road detention pond to be utilized.

49

On Sunday, April 7, 2019, another significant rainfall required the Yale Road detention pond to be utilized.