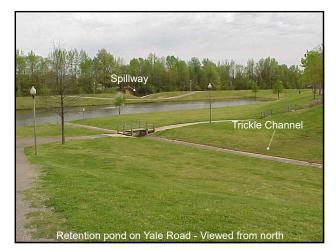

27

30

33

Retention pond on Yale Road - Looking across the street

Drainage ditch running through housing development

39

45

47