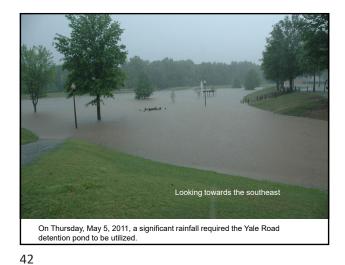

## **Detention Ponds**

- The following are examples of detention ponds located in Shelby County.
- > Can you identify the following features:
  - Inflow Structure
  - Configuration of Pond Bottom
  - Slope Protection
  - Outlet Structure
  - Trash Racks





2



3













9













15



16



Development Inlet Trickle Channel

17







21













27









30







33



Retention pond on Yale Road - Looking across the street

Drainage ditch running through housing development











39













45

47

43





On Sunday, April 7, 2019, another significant rainfall required the Yale Road detention pond to be utilized.





49



On Sunday, April 7, 2019, another significant rainfall required the Yale Road detention pond to be utilized.



51



On Sunday, April 7, 2019, another significant rainfall required the Yale Road detention pond to be utilized (video).