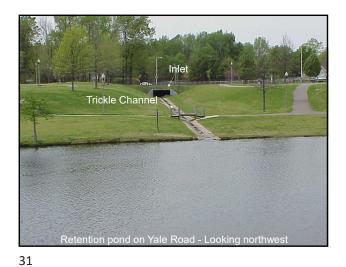

## **Detention Ponds**

- The following are examples of detention ponds located in Shelby County.
- > Can you identify the following features:
  - Inflow Structure
  - Configuration of Pond Bottom
  - Slope Protection
  - Outlet Structure
  - Trash Racks





2



3













9













15



16



Development Inlet Trickle Channel

17







21













27









30







33



Retention pond on Yale Road - Looking across the street

Drainage ditch running through housing development











39













45

47

43





On Sunday, April 7, 2019, another significant rainfall required the Yale Road detention pond to be utilized.





49



On Sunday, April 7, 2019, another significant rainfall required the Yale Road detention pond to be utilized.



51



On Sunday, April 7, 2019, another significant rainfall required the Yale Road detention pond to be utilized (video).