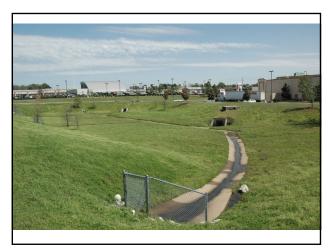

## **Detention Ponds**

- The following are examples of detention ponds located in Shelby County.
- > Can you identify the following features:
  - Inflow Structure
  - Configuration of Pond Bottom
  - Slope Protection
  - Outlet Structure
  - Trash Racks