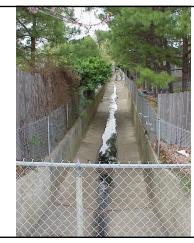

27

30

33

Retention pond on Yale Road - Looking across the street

Drainage ditch running through housing development

39

45

47