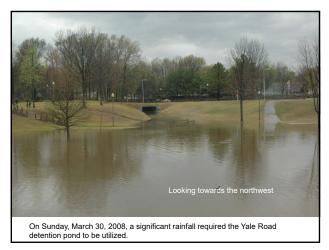

43

On Sunday, April 7, 2019, another significant rainfall required the Yale Road detention pond to be utilized.

49

On Sunday, April 7, 2019, another significant rainfall required the Yale Road detention pond to be utilized.