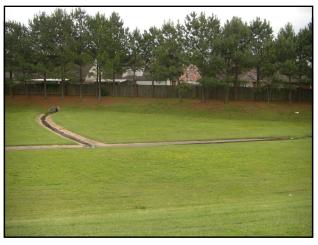

## **Detention Ponds**

- The following are examples of detention ponds located in Shelby County.
- > Can you identify the following features:
  - Inflow Structure
  - Configuration of Pond Bottom
  - Slope Protection
  - Outlet Structure
  - Trash Racks

2

3

9

15

16

Development Inlet Trickle Channel

17

21