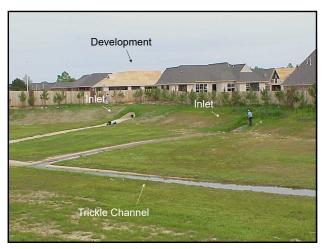

## **Detention Ponds**

- The following are examples of detention ponds located in Shelby County.
- > Can you identify the following features:
  - Inflow Structure
  - Configuration of Pond Bottom
  - Slope Protection
  - Outlet Structure
  - Trash Racks





2



3













9













15



16



Development Inlet Trickle Channel

17







21













27









30







33



Retention pond on Yale Road - Looking across the street

Drainage ditch running through housing development











39













45

47

43





On Sunday, April 7, 2019, another significant rainfall required the Yale Road detention pond to be utilized.





49



On Sunday, April 7, 2019, another significant rainfall required the Yale Road detention pond to be utilized.



51



On Sunday, April 7, 2019, another significant rainfall required the Yale Road detention pond to be utilized (video).