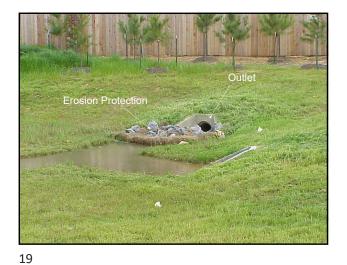

## **Detention Ponds**

- The following are examples of detention ponds located in Shelby County.
- > Can you identify the following features:
  - Inflow Structure
  - Configuration of Pond Bottom
  - Slope Protection
  - Outlet Structure
  - Trash Racks