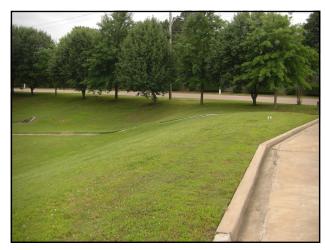

27

30

33

Retention pond on Yale Road - Looking across the street

Drainage ditch running through housing development

39

45

47