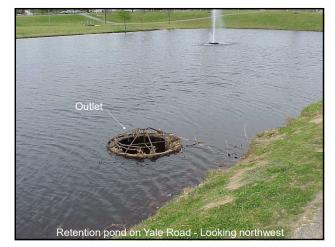

## **Detention Ponds**

- The following are examples of detention ponds located in Shelby County.
- > Can you identify the following features:
  - Inflow Structure
  - Configuration of Pond Bottom
  - Slope Protection
  - Outlet Structure
  - Trash Racks