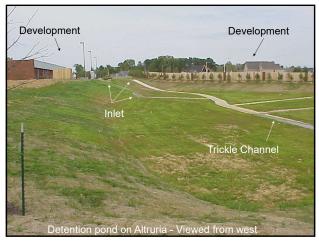

## **Detention Ponds**

- The following are examples of detention ponds located in Shelby County.
- > Can you identify the following features:
  - Inflow Structure
  - Configuration of Pond Bottom
  - Slope Protection
  - Outlet Structure
  - Trash Racks

2

3

9

15

16

Development Inlet Trickle Channel

17

21