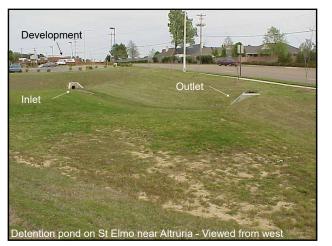

## **Detention Ponds**

- The following are examples of detention ponds located in Shelby County.
- > Can you identify the following features:
  - Inflow Structure
  - Configuration of Pond Bottom
  - Slope Protection
  - Outlet Structure
  - Trash Racks

2

3

9

15

16

Development Inlet Trickle Channel

17

21