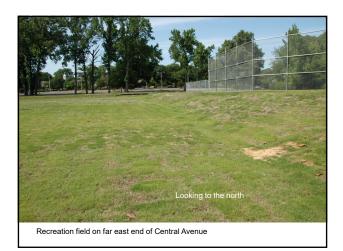

## **Detention Ponds**

- The following are examples of detention ponds located in Shelby County.
- > Can you identify the following features:
  - Inflow Structure
  - Configuration of Pond Bottom
  - Slope Protection
  - Outlet Structure
  - Trash Racks