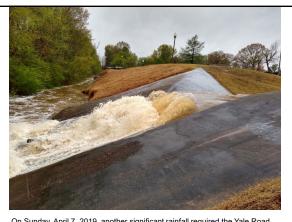

43

On Sunday, April 7, 2019, another significant rainfall required the Yale Road detention pond to be utilized.

49

On Sunday, April 7, 2019, another significant rainfall required the Yale Road detention pond to be utilized.