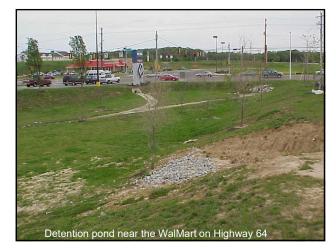

## **Detention Ponds**

- The following are examples of detention ponds located in Shelby County.
- > Can you identify the following features:
  - Inflow Structure
  - Configuration of Pond Bottom
  - Slope Protection
  - Outlet Structure
  - Trash Racks