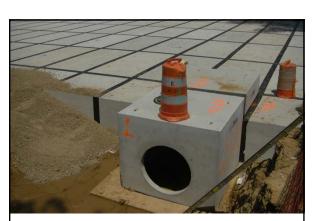

## **Underground Detention Pond**

University of Memphis Summer 2011

In the summer 2011, a new underground detention pond was constructed under the Central parking at the University of Memphis

In the summer 2011, a new underground detention pond was constructed under the Central parking at the University of Memphis