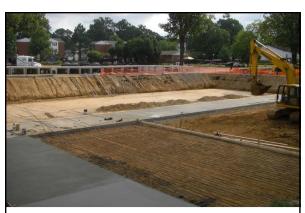

## **Underground Detention Pond**

University of Memphis Summer 2011

In the summer 2011, a new underground detention pond was constructed under the Central parking at the University of Memphis

In the summer 2011, a new underground detention pond was constructed under the Central parking at the University of Memphis