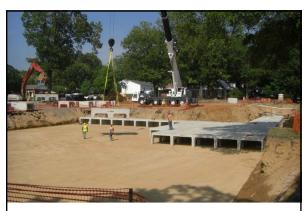

## **Underground Detention Pond**

University of Memphis Summer 2011

In the summer 2011, a new underground detention pond was constructed under the Central parking at the University of Memphis

In the summer 2011, a new underground detention pond was constructed under the Central parking at the University of Memphis