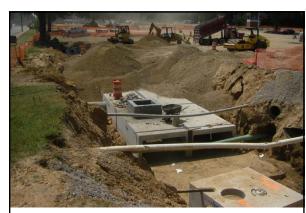

## **Underground Detention Pond**

University of Memphis Summer 2011

In the summer 2011, a new underground detention pond was constructed under the Central parking at the University of Memphis

In the summer 2011, a new underground detention pond was constructed under the Central parking at the University of Memphis