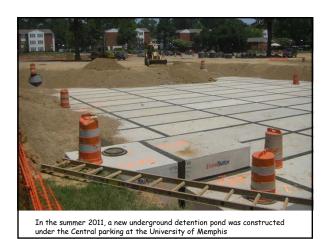

## **Underground Detention Pond**

University of Memphis Summer 2011

In the summer 2011, a new underground detention pond was constructed under the Central parking at the University of Memphis

In the summer 2011, a new underground detention pond was constructed under the Central parking at the University of Memphis