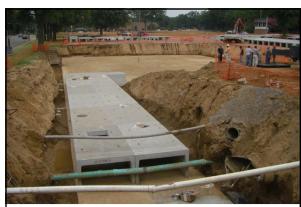

In the summer 2011, a new underground detention pond was constructed under the Central parking at the University of Memphis

In the summer 2011, a new underground detention pond was constructed under the Central parking at the University of Memphis