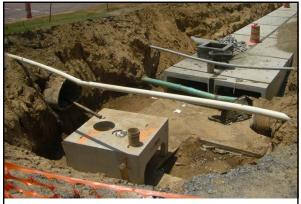

## **Underground Detention Pond**

University of Memphis Summer 2011

In the summer 2011, a new underground detention pond was constructed under the Central parking at the University of Memphis

In the summer 2011, a new underground detention pond was constructed under the Central parking at the University of Memphis