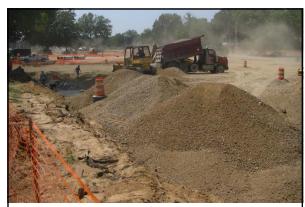

## **Underground Detention Pond**

University of Memphis Summer 2011

In the summer 2011, a new underground detention pond was constructed under the Central parking at the University of Memphis

In the summer 2011, a new underground detention pond was constructed under the Central parking at the University of Memphis