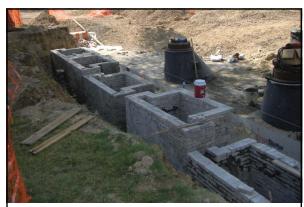

## **Underground Detention Pond**

University of Memphis Summer 2011

In the summer 2011, a new underground detention pond was constructed under the Central parking at the University of Memphis

In the summer 2011, a new underground detention pond was constructed under the Central parking at the University of Memphis