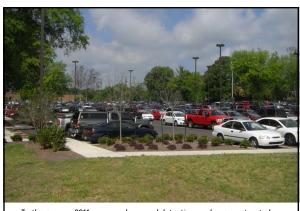

## **Underground Detention Pond**

University of Memphis Summer 2011

In the summer 2011, a new underground detention pond was constructed under the Central parking at the University of Memphis

In the summer 2011, a new underground detention pond was constructed under the Central parking at the University of Memphis