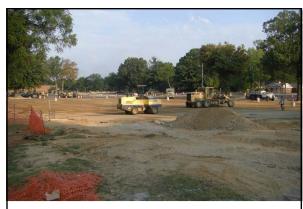

## **Underground Detention Pond**

University of Memphis Summer 2011

In the summer 2011, a new underground detention pond was constructed under the Central parking at the University of Memphis

In the summer 2011, a new underground detention pond was constructed under the Central parking at the University of Memphis