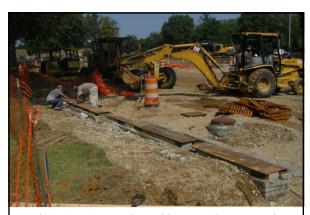

## **Underground Detention Pond**

University of Memphis Summer 2011

In the summer 2011, a new underground detention pond was constructed under the Central parking at the University of Memphis

In the summer 2011, a new underground detention pond was constructed under the Central parking at the University of Memphis