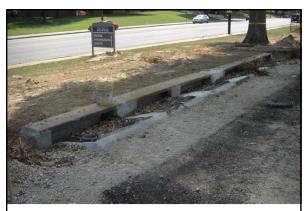

## **Underground Detention Pond**

University of Memphis Summer 2011

In the summer 2011, a new underground detention pond was constructed under the Central parking at the University of Memphis

In the summer 2011, a new underground detention pond was constructed under the Central parking at the University of Memphis