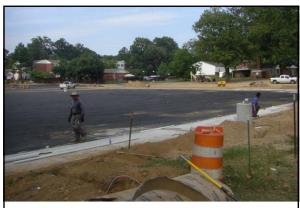

## **Underground Detention Pond**

University of Memphis Summer 2011

In the summer 2011, a new underground detention pond was constructed under the Central parking at the University of Memphis

In the summer 2011, a new underground detention pond was constructed under the Central parking at the University of Memphis