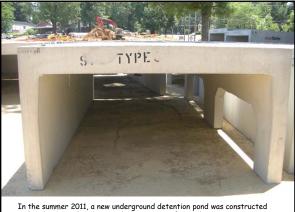

## **Underground Detention Pond**

University of Memphis Summer 2011

In the summer 2011, a new underground detention pond was constructed under the Central parking at the University of Memphis

In the summer 2011, a new underground detention pond was constructed under the Central parking at the University of Memphis