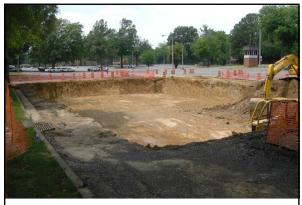

## **Underground Detention Pond**

University of Memphis Summer 2011

In the summer 2011, a new underground detention pond was constructed under the Central parking at the University of Memphis

In the summer 2011, a new underground detention pond was constructed under the Central parking at the University of Memphis