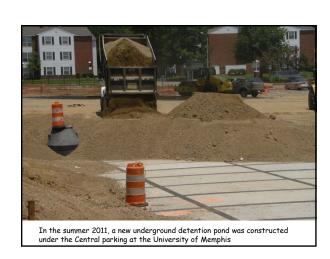

In the summer 2011, a new underground detention pond was constructed under the Central parking at the University of Memphis

In the summer 2011, a new underground detention pond was constructed under the Central parking at the University of Memphis