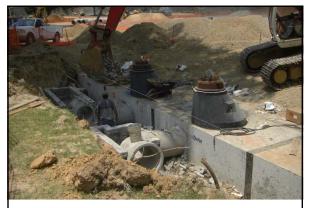

## **Underground Detention Pond**

University of Memphis Summer 2011

In the summer 2011, a new underground detention pond was constructed under the Central parking at the University of Memphis

In the summer 2011, a new underground detention pond was constructed under the Central parking at the University of Memphis