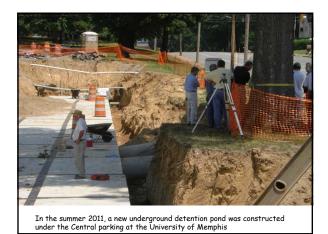

## **Underground Detention Pond**

University of Memphis Summer 2011

In the summer 2011, a new underground detention pond was constructed under the Central parking at the University of Memphis

In the summer 2011, a new underground detention pond was constructed under the Central parking at the University of Memphis