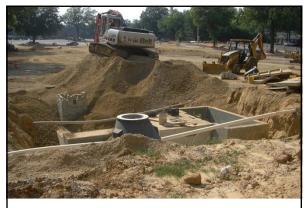

## **Underground Detention Pond**

University of Memphis Summer 2011

In the summer 2011, a new underground detention pond was constructed under the Central parking at the University of Memphis

In the summer 2011, a new underground detention pond was constructed under the Central parking at the University of Memphis