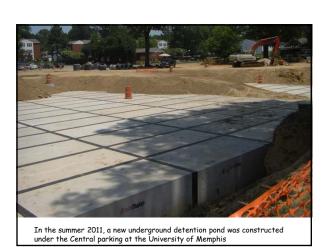

In the summer 2011, a new underground detention pond was constructed under the Central parking at the University of Memphis

In the summer 2011, a new underground detention pond was constructed under the Central parking at the University of Memphis