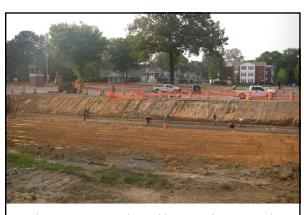

## **Underground Detention Pond**

University of Memphis Summer 2011

In the summer 2011, a new underground detention pond was constructed under the Central parking at the University of Memphis

In the summer 2011, a new underground detention pond was constructed under the Central parking at the University of Memphis