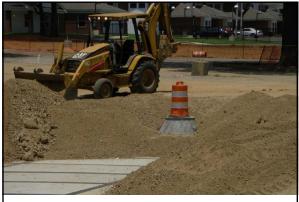

## **Underground Detention Pond**

University of Memphis Summer 2011

In the summer 2011, a new underground detention pond was constructed under the Central parking at the University of Memphis

In the summer 2011, a new underground detention pond was constructed under the Central parking at the University of Memphis