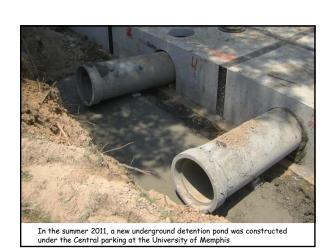

In the summer 2011, a new underground detention pond was constructed under the Central parking at the University of Memphis

In the summer 2011, a new underground detention pond was constructed under the Central parking at the University of Memphis