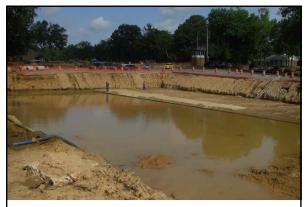

## **Underground Detention Pond**

University of Memphis Summer 2011

In the summer 2011, a new underground detention pond was constructed under the Central parking at the University of Memphis

In the summer 2011, a new underground detention pond was constructed under the Central parking at the University of Memphis