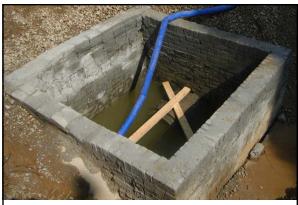

## **Underground Detention Pond**

University of Memphis Summer 2011

In the summer 2011, a new underground detention pond was constructed under the Central parking at the University of Memphis

In the summer 2011, a new underground detention pond was constructed under the Central parking at the University of Memphis