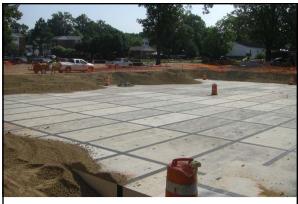

## **Underground Detention Pond**

University of Memphis Summer 2011

In the summer 2011, a new underground detention pond was constructed under the Central parking at the University of Memphis

In the summer 2011, a new underground detention pond was constructed under the Central parking at the University of Memphis