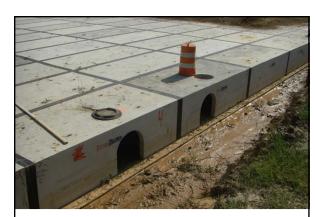

## **Underground Detention Pond**

University of Memphis Summer 2011

In the summer 2011, a new underground detention pond was constructed under the Central parking at the University of Memphis

In the summer 2011, a new underground detention pond was constructed under the Central parking at the University of Memphis