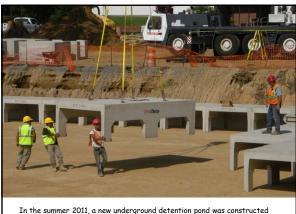

## **Underground Detention Pond**

University of Memphis Summer 2011

In the summer 2011, a new underground detention pond was constructed under the Central parking at the University of Memphis

In the summer 2011, a new underground detention pond was constructed under the Central parking at the University of Memphis