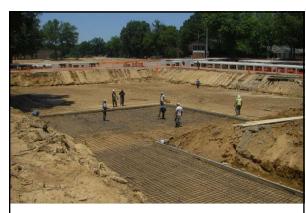

## **Underground Detention Pond**

University of Memphis Summer 2011

In the summer 2011, a new underground detention pond was constructed under the Central parking at the University of Memphis

In the summer 2011, a new underground detention pond was constructed under the Central parking at the University of Memphis