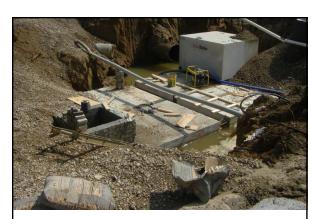

## **Underground Detention Pond**

University of Memphis Summer 2011

In the summer 2011, a new underground detention pond was constructed under the Central parking at the University of Memphis

In the summer 2011, a new underground detention pond was constructed under the Central parking at the University of Memphis