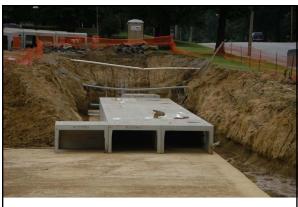

In the summer 2011, a new underground detention pond was constructed under the Central parking at the University of Memphis

In the summer 2011, a new underground detention pond was constructed under the Central parking at the University of Memphis