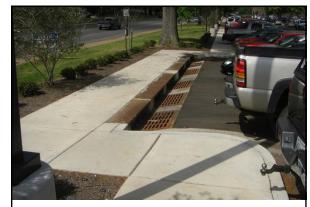

## **Underground Detention Pond**

University of Memphis Summer 2011

In the summer 2011, a new underground detention pond was constructed under the Central parking at the University of Memphis

In the summer 2011, a new underground detention pond was constructed under the Central parking at the University of Memphis