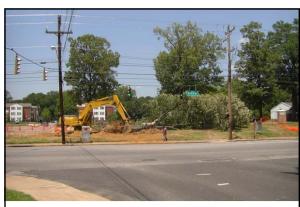

## **Underground Detention Pond**

University of Memphis Summer 2011

In the summer 2011, a new underground detention pond was constructed under the Central parking at the University of Memphis

In the summer 2011, a new underground detention pond was constructed under the Central parking at the University of Memphis