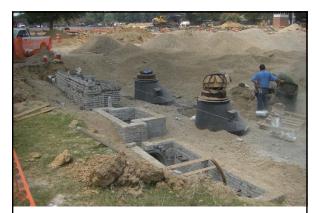

## **Underground Detention Pond**

University of Memphis Summer 2011

In the summer 2011, a new underground detention pond was constructed under the Central parking at the University of Memphis

In the summer 2011, a new underground detention pond was constructed under the Central parking at the University of Memphis