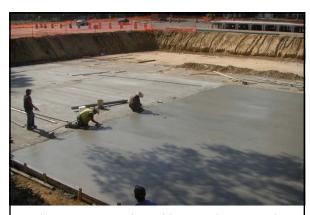

## **Underground Detention Pond**

University of Memphis Summer 2011

In the summer 2011, a new underground detention pond was constructed under the Central parking at the University of Memphis

In the summer 2011, a new underground detention pond was constructed under the Central parking at the University of Memphis