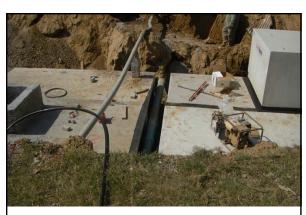

## **Underground Detention Pond**

University of Memphis Summer 2011

In the summer 2011, a new underground detention pond was constructed under the Central parking at the University of Memphis

In the summer 2011, a new underground detention pond was constructed under the Central parking at the University of Memphis