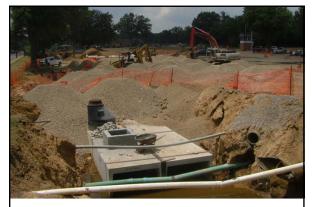

## **Underground Detention Pond**

University of Memphis Summer 2011

In the summer 2011, a new underground detention pond was constructed under the Central parking at the University of Memphis

In the summer 2011, a new underground detention pond was constructed under the Central parking at the University of Memphis