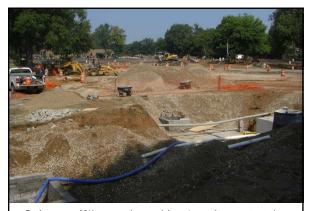

## **Underground Detention Pond**

University of Memphis Summer 2011

In the summer 2011, a new underground detention pond was constructed under the Central parking at the University of Memphis

In the summer 2011, a new underground detention pond was constructed under the Central parking at the University of Memphis