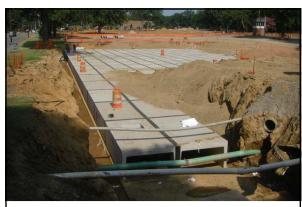

## **Underground Detention Pond**

University of Memphis Summer 2011

In the summer 2011, a new underground detention pond was constructed under the Central parking at the University of Memphis

In the summer 2011, a new underground detention pond was constructed under the Central parking at the University of Memphis