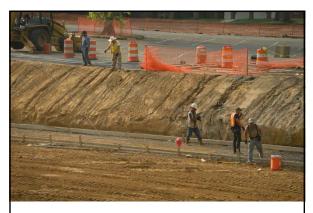

## **Underground Detention Pond**

University of Memphis Summer 2011

In the summer 2011, a new underground detention pond was constructed under the Central parking at the University of Memphis

In the summer 2011, a new underground detention pond was constructed under the Central parking at the University of Memphis