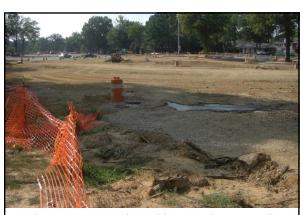

## **Underground Detention Pond**

University of Memphis Summer 2011

In the summer 2011, a new underground detention pond was constructed under the Central parking at the University of Memphis

In the summer 2011, a new underground detention pond was constructed under the Central parking at the University of Memphis