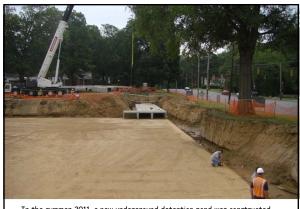

In the summer 2011, a new underground detention pond was constructed under the Central parking at the University of Memphis

In the summer 2011, a new underground detention pond was constructed under the Central parking at the University of Memphis