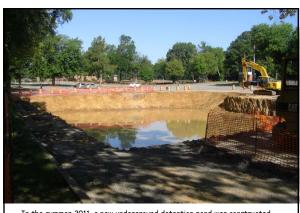

## **Underground Detention Pond**

University of Memphis Summer 2011

In the summer 2011, a new underground detention pond was constructed under the Central parking at the University of Memphis

In the summer 2011, a new underground detention pond was constructed under the Central parking at the University of Memphis