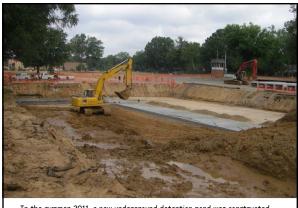

## **Underground Detention Pond**

University of Memphis Summer 2011

In the summer 2011, a new underground detention pond was constructed under the Central parking at the University of Memphis

In the summer 2011, a new underground detention pond was constructed under the Central parking at the University of Memphis