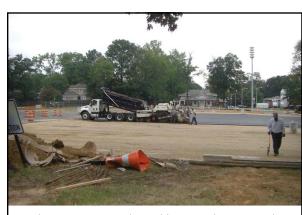

## **Underground Detention Pond**

University of Memphis Summer 2011

In the summer 2011, a new underground detention pond was constructed under the Central parking at the University of Memphis

In the summer 2011, a new underground detention pond was constructed under the Central parking at the University of Memphis