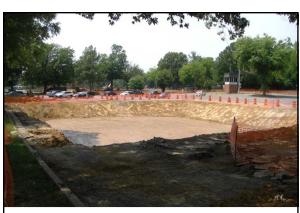

## **Underground Detention Pond**

University of Memphis Summer 2011

In the summer 2011, a new underground detention pond was constructed under the Central parking at the University of Memphis

In the summer 2011, a new underground detention pond was constructed under the Central parking at the University of Memphis